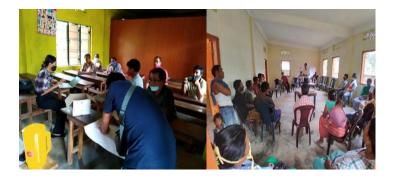

### PRA AND CNRMP IN SWGH

PRA and CNRMP was conducted at Baishpara and Katuligre villages in SWGH in presence of the president, secretary, executive members of the VNRMC and community of the village on 4<sup>th</sup> and 5<sup>th</sup> May 2021. For more information contact Anitya G. Momin 8787392465