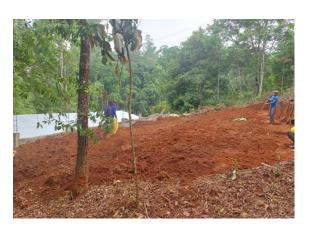

### SITE INSPECTION AT UMSARANG VILLAGE, RB

RB, Field Engineer had a Work inspection for Ongoing Construction of Community Nursery at Umsarang village under Bhoirymbong C&RD Block on 3<sup>rd</sup> May 2021. For more information contact Van Shan Buhphang 9774944910