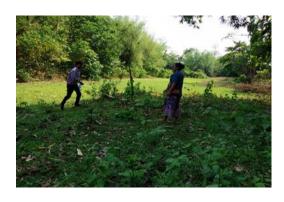

### FOLLOWUP AT MAWDIANGUM VILLAGE, RB

RG Field engineer had a Work follow-up and instructing VNRMC on Construction of Embankment (CC Core) Mawdiangum village under Umling C&RD Block on 4<sup>th</sup> May 2021. For more information contact Van Shan Buhphang 9774944910