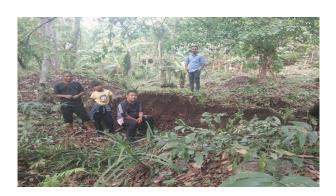

### FOLLOWUP AT MAWDIANGUM VILLAGE, RB

RG Field engineer had a Work follow-up and instructing VNRMC on Construction of Embankment (CC Core) Mawdiangum village under Umling C&RD Block on 4<sup>th</sup> May 2021. For more information contact Van Shan Buhphang 9774944910