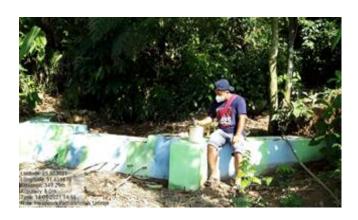

## VISIT TO SOHKYRBAM RIM VILLAGE, RB

RB Experts on GIS and Environment visited Sohkyrbam Rim village on 15<sup>th</sup> May 2021 for Spring Discharge Measurement and Spring Mapping and tested four numbers of Springs. Nursery Survival Rate was also checked and Site Inspection was also done for Ongoing Vermicomposting. For more information contact Van Shan Buhphang 9774944910

## VISIT TO PATHARKHMAH VILLAGE, RB

RB Experts on GIS and Environment visited Patharkhmah village on 14<sup>th</sup> May 2021 for Spring Discharge Measurement and Spring Mapping and tested ten numbers of Springs. *For more information contact Van Shan Buhphang* 9774944910