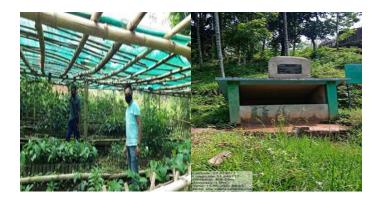

## INSPECTION AT UMTUNG VILLAGE, RB

RB Field Engineer had a Work inspection for Ongoing Construction of Community Nursery at Umtung village under Bhoirymbong C&RD Block on 12<sup>th</sup> May 2021. For more information contact Van Shan Buhphang 9774944910