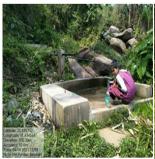

VISIT TO LAWKYNTANG AND NONGIEW UMSYIUR, RB

RB, External Experts on GIS and Environment visited Lawkyntang Umsong and Nongiew Umsyiur Umsong, under RB district on the 14<sup>th</sup> of April 2021 for Spring Discharge Management and Water Quality Testing. For more information contact Van Shan Buhphang 9774944910

### VISIT TO DONG LUMJYRAM AND DONG PAHAMLUM, RB

RB, External Experts on GIS and Environment visited Dong Lumjyram and Irpatlur Dong Pahamlum, under RB district on the 16<sup>th</sup> of April 2021 for Spring Discharge Management and Water Quality Testing. For more information contact Van Shan Buhphang 9774944910

VISIT TO UM PYRDEN AND UM BUTHEI BELAHARI, RB

RB, External Experts on GIS and Environment visited to Um Pyrden and Um Buthei Belahari, under RB district on the 15<sup>th</sup> of April 2021 for Spring Discharge Management and Water Quality Testing. For more information contact Van Shan Buhphang 9774944910

#### VISIT TO AMKYRPAH AND AMTYMPIAH NONGDOM NONGSIER, RB

RB, External Experts on GIS and Environment visited Amkyrpah Nongsier and Amtympiah Nongdom Nongsier, under RB district on the 13<sup>th</sup> of April 2021 for Spring Discharge Management and Water Quality Testing. For more information contact Van Shan Buhphang 9774944910

VISIT TO AMPISILI AND AMMAWRONG, RB

RB, External Experts GIS and Environment visited Ampisili Nongwah Mawlein and Ammawrong Nongwah Mawlein, under RB district on the 16<sup>th</sup> of April 2021 for Spring Discharge Management and Water Quality Testing. For more information contact Van Shan Buhphang 9774944910