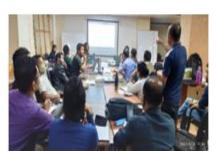

#### MEETING IN SPMU SHILLONG

WGH, District Project Manager (DPM) and Knowledge Management attended meeting on Green Meghalaya movement (GMM) and reorient of all training for 6k villages held at MBDA Conference Hall, Shillong on 16<sup>th</sup> April, 2021. For more information contact Sitaram Parsad Sah 7005051834