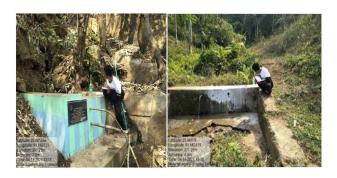

VISIT TO LAWKYNTANG AND NONGIEW UMSYIUR, RB

RB, External Experts on GIS and Environment visited Lawkyntang Umsong and Nongiew Umsyiur Umsong, under RB district on the 14<sup>th</sup> of April 2021 for Spring Discharge Management and Water Quality Testing. For more information contact Van Shan Buhphang 9774944910

### VISIT TO DONG LUMJYRAM AND DONG PAHAMLUM, RB

RB, External Experts on GIS and Environment visited Dong Lumjyram and Irpatlur Dong Pahamlum, under RB district on the 16<sup>th</sup> of April 2021 for Spring Discharge Management and Water Quality Testing. For more information contact Van Shan Buhphang 9774944910

VISIT TO UM PYRDEN AND UM BUTHEI BELAHARI, RB

RB, External Experts on GIS and Environment visited to Um Pyrden and Um Buthei Belahari, under RB district on the 15<sup>th</sup> of April 2021 for Spring Discharge Management and Water Quality Testing. For more information contact Van Shan Buhphang 9774944910

### WATER TESTING AT DANAL ATEWAK, EGH

VCFs of Danal Atewak village, EGH had a work on Spring Discharge Management and Water Quality Testing of Dobakol Chiring, Kantasi Bima, Attewak Bima and Dobakol Bima on 22<sup>nd</sup> April 2021. For more information contact Dimsarang M. Sangma 9089447340