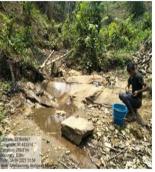

### WATER TESTING AT DANAL ATEWAK, EGH

VCFs of Danal Atewak village, EGH had a work on Spring Discharge Management and Water Quality Testing of Dobakol Chiring, Kantasi Bima, Attewak Bima and Dobakol Bima on 22<sup>nd</sup> April 2021. For more information contact Dimsarang M. Sangma 9089447340