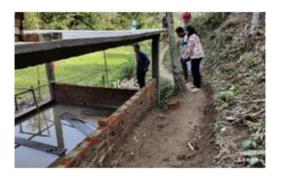

SITE INSPECTION AT THAINTHYNROH, EKH

Site inspection at Thainthynroh, under Mawphlang block, EKH district on 17<sup>th</sup> April, 2021 for construction of RCC dam, irrigation canal and protection retaining wall. For more information contact Pynshngain Rymmai 7005713020