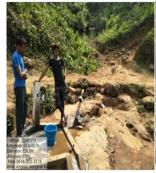

VISIT TO LAWKYNTANG AND NONGIEW UMSYIUR, RB

RB, External Experts on GIS and Environment visited Lawkyntang Umsong and Nongiew Umsyiur Umsong, under RB district on the 14<sup>th</sup> of April 2021 for Spring Discharge Management and Water Quality Testing. For more information contact Van Shan Buhphang 9774944910

### VISIT TO DONG LUMJYRAM AND DONG PAHAMLUM, RB

RB, External Experts on GIS and Environment visited Dong Lumjyram and Irpatlur Dong Pahamlum, under RB district on the 16<sup>th</sup> of April 2021 for Spring Discharge Management and Water Quality Testing. For more information contact Van Shan Buhphang 9774944910

VISIT TO UM PYRDEN AND UM BUTHEI BELAHARI, RB

RB, External Experts on GIS and Environment visited to Um Pyrden and Um Buthei Belahari, under RB district on the 15<sup>th</sup> of April 2021 for Spring Discharge Management and Water Quality Testing. For more information contact Van Shan Buhphang 9774944910