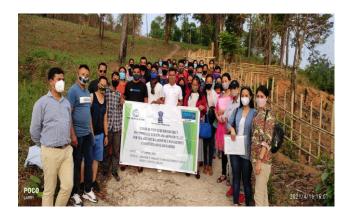

#### **EXPOSURE VISIT OF WJH**

The WJH DPMU had organised an exposure visit for the members of VNRMC and for lead Farmers from different villages of WJH District on maintenance and operation of community nursery to Mawkyrdep Village and on plantation of aromatic plants Byrwa village located in Ri Bhoi on 16<sup>th</sup> April 2021. For more information contact Aibansuklang Nongrum 8575792360