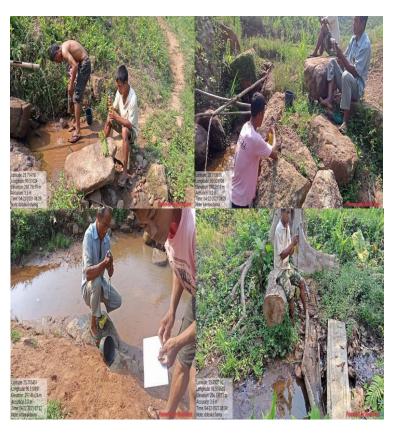

VISIT TO LAWKYNTANG AND NONGIEW UMSYIUR, RB

RB, External Experts on GIS and Environment visited Lawkyntang Umsong and Nongiew Umsyiur Umsong, under RB district on the 14<sup>th</sup> of April 2021 for Spring Discharge Management and Water Quality Testing. For more information contact Van Shan Buhphang 9774944910

### VISIT TO DONG LUMJYRAM AND DONG PAHAMLUM, RB

RB, External Experts on GIS and Environment visited Dong Lumjyram and Irpatlur Dong Pahamlum, under RB district on the 16<sup>th</sup> of April 2021 for Spring Discharge Management and Water Quality Testing. For more information contact Van Shan Buhphang 9774944910

VISIT TO UM PYRDEN AND UM BUTHEI BELAHARI, RB

RB, External Experts on GIS and Environment visited to Um Pyrden and Um Buthei Belahari, under RB district on the 15<sup>th</sup> of April 2021 for Spring Discharge Management and Water Quality Testing. For more information contact Van Shan Buhphang 9774944910

#### VISIT TO AMKYRPAH AND AMTYMPIAH NONGDOM NONGSIER, RB

RB, External Experts on GIS and Environment visited Amkyrpah Nongsier and Amtympiah Nongdom Nongsier, under RB district on the 13<sup>th</sup> of April 2021 for Spring Discharge Management and Water Quality Testing. For more information contact Van Shan Buhphang 9774944910

VISIT TO AMPISILI AND AMMAWRONG, RB

RB, External Experts GIS and Environment visited Ampisili Nongwah Mawlein and Ammawrong Nongwah Mawlein, under RB district on the 16<sup>th</sup> of April 2021 for Spring Discharge Management and Water Quality Testing. For more information contact Van Shan Buhphang 9774944910