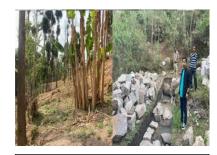

SITE INSPECTION AT LYNGKIEN, EKH

Work supervisions of RCC Check Dam and site inspection for afforestation and contour trenches at Lyngkien VNRMC, under Mylliem Block, EKH district on 13<sup>th</sup> April 2021. For more information contact Pynshngain Rymmai 7005713020