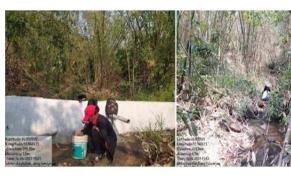

VISIT TO LAWKYNTANG AND NONGIEW UMSYIUR, RB

RB, External Experts on GIS and Environment visited Lawkyntang Umsong and Nongiew Umsyiur Umsong, under RB district on the 14<sup>th</sup> of April 2021 for Spring Discharge Management and Water Quality Testing. For more information contact Van Shan Buhphang 9774944910

### VISIT TO DONG LUMJYRAM AND DONG PAHAMLUM, RB

RB, External Experts on GIS and Environment visited Dong Lumjyram and Irpatlur Dong Pahamlum, under RB district on the 16<sup>th</sup> of April 2021 for Spring Discharge Management and Water Quality Testing. For more information contact Van Shan Buhphang 9774944910

VISIT TO UM PYRDEN AND UM BUTHEI BELAHARI, RB

RB, External Experts on GIS and Environment visited to Um Pyrden and Um Buthei Belahari, under RB district on the 15<sup>th</sup> of April 2021 for Spring Discharge Management and Water Quality Testing. For more information contact Van Shan Buhphang 9774944910

#### VISIT TO AMKYRPAH AND AMTYMPIAH NONGDOM NONGSIER, RB

RB, External Experts on GIS and Environment visited Amkyrpah Nongsier and Amtympiah Nongdom Nongsier, under RB district on the 13<sup>th</sup> of April 2021 for Spring Discharge Management and Water Quality Testing. For more information contact Van Shan Buhphang 9774944910

VISIT TO AMPISILI AND AMMAWRONG, RB

RB, External Experts GIS and Environment visited Ampisili Nongwah Mawlein and Ammawrong Nongwah Mawlein, under RB district on the 16<sup>th</sup> of April 2021 for Spring Discharge Management and Water Quality Testing. For more information contact Van Shan Buhphang 9774944910