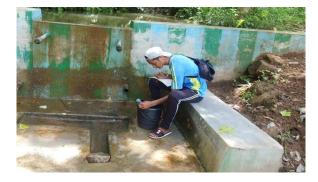

#### VISIT TO PATHARKHMAH VILLAGE, RB

RB External experts on GIS and Environment visited Patharkhmah village on the 17th June 2021 for Spring Discharge Measurement and Water Quality Testing and tested eight numbers of springs. *For more information contact Van Shan Buhphang 9774944910* 

## VISIT TO NONGSIER VILLAGE, RB

RB External experts on GIS and Environment visited Nongsier village on the 18th of June 2021 for Spring Discharge Measurement and Water Quality and tested five numbers of springs. *For more information contact Van Shan Buhphang* 9774944910