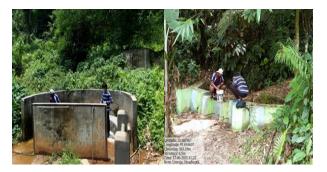

#### VISIT TO PATHARKHMAH VILLAGE, RB

RB External experts on GIS and Environment visited Patharkhmah village on the 17th June 2021 for Spring Discharge Measurement and Water Quality Testing and tested eight numbers of springs. *For more information contact Van Shan Buhphang 9774944910* 

## VISIT TO NONGSIER VILLAGE, RB

RB External experts on GIS and Environment visited Nongsier village on the 18th of June 2021 for Spring Discharge Measurement and Water Quality and tested five numbers of springs. *For more information contact Van Shan Buhphang* 9774944910