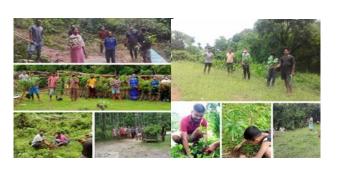

## TREE PLANTATION INITIATED BY WGH

Updates provided by the District KM Team, DPMs, ADPMs, DPMUs and Staff of MBMA Knowledge Management Unit

WGH District Team initiated tree plantation near the cathcment areas, roadsides as well as near the contour trenches during the World Environment Day across all the CLLMP villages under West Garo Hills District on the 5<sup>th</sup> June 2021. For more information contact Sitaram Parsad Sah 7005051834