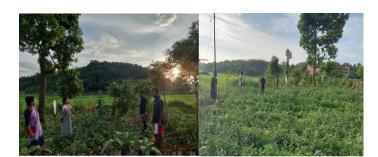

#### SITE VERIFICATION AT MAWKYRDEP VILLAGE. RB

RB team done a site verification and instructing to VNRMC for the construction of Operation Shed Using waste plastics at Mawkyrdep Village, under Bhoirymbong Block on the 9<sup>th</sup> of August 2021. *For more information contact Van Shan Buhphang* 9774944910