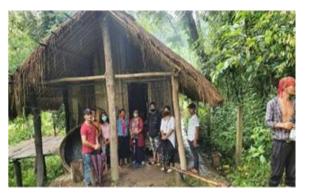

#### MEETING AT BIJASIK SONGMA, EGH

EGH team conducted a meeting with Bijasik Songma VNRMC committee member on the 10th of August 2021 and assist VCF to do spring mapping. For more information contact Dimsang M. Sangma 9089447340