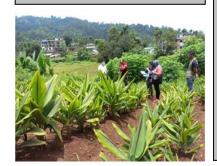

### VISIT TO MAWKANGI VILLAGE, RB

Field Visit to Mawkangi Village under Umling C&RD Block to verify the activities under Innovation fund granted to Mr. Syngkli for his Innovative Bio-Pesticide on the 9th of August 2021.

For more information contact Van Shan Buhphang 9774944910

VISIT TO PAHAMSYIEM, RB

VISIT TO AMRKYBAI, RB

EGH team visited to Ganinggre village on 14th of August 2021 and had a discussion with VNRMC committee to review on activities in their village. For more information contact Dimsang M. Sangma 9089447340