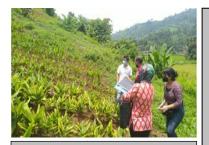

NGH team done a site inspection at Ronggopgre village under Bajengdoba C&RD Block, NGH District for the virtual Meet along with the World Bank, on the 9<sup>th</sup> of August 2021. For more information contact Celine Sangma 8575261575