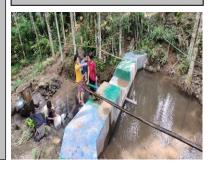

NGH team done a site inspection at Ronggopgre village under Bajengdoba C&RD Block, NGH District for the virtual Meet along with the World Bank, on the 9<sup>th</sup> of August 2021. For more information contact Celine Sangma 8575261575