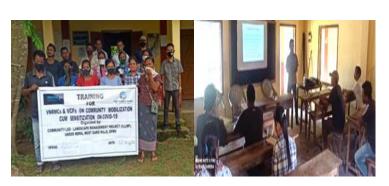

#### TRAINING FOR VNRMCs AT KERAPARA WGH

WGH, District Social Management condcuted Village level Training on Community Mobilization cum sensitization on Covid 19 at Kherpara, Multi Facility Hall under Dalu block for VNRMCs of Gonchudare, Moropgre, Anangpara, Ganipara, Rimrangpara and Rongbokgre on the 13<sup>th</sup> of August 2021. For more information contact Sitaram Parsad Sah 7005051834