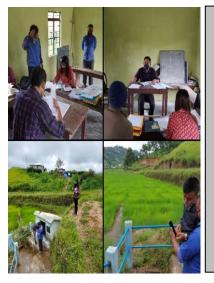

#### GEO TAGGING AT SAIDEN, RB

RB External Expert done a Geo tagging and updating of map at Saiden, under Umling Block in RB district on 12<sup>th</sup> August 2021. For more information contact Van Shan Buhphang 9774944910

### DATA COLLECTION AT NARANG, RB

Collection of data on land ownership details was done by RB, EE, SM and DPM from Narang village, under RB district in presence of President (VNRMC), Secretary (VNRMC), Headman, Bookeeper and three VCFs on the 10<sup>th</sup> of August 2021. For more information contact Van Shan Buhphang 9774944910