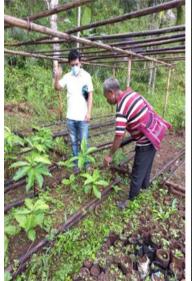

### VISIT TO MAWKANGI VILLAGE, RB

Field Visit to Mawkangi Village under Umling C&RD Block to verify the activities under Innovation fund granted to Mr. Syngkli for his Innovative Bio-Pesticide on the 9th of August 2021.

For more information contact Van Shan Buhphang 9774944910

VISIT TO PAHAMSYIEM, RB

VISIT TO AMRKYBAI, RB

EGH team visited to Ganinggre village on 14th of August 2021 and had a discussion with VNRMC committee to review on activities in their village. For more information contact Dimsang M. Sangma 9089447340