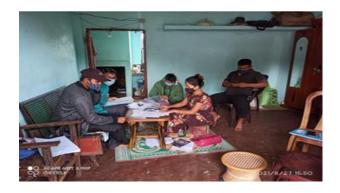

#### **MEETING - II**

MEETING AT NENGMANDAL, EGH

EGH team conducted a

Nengmandal VNRMC at

Nengmandal village,

August 2021. For more

EGH on the 23rd of

information contact

Dimsang M. Sangma

9089447340

Meeting with

RB team had done a follow up meeting with the VNRMC
Mawdiangum on the status of implementation and Community
Contributions and also discussed about the process for Declaration of Community Forest as Protected Forest on 26<sup>th</sup> of August 2021. For more information contact Van
Shan Buhphang 9774944910