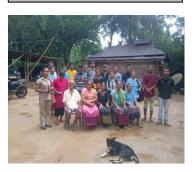

#### EXPOSURE VISIT TO NENGMANDALGRE AND BOLKINGGRE

The DPMU of WGH conducted exposure visit on exchange learning programme on Best Practices to Nengmandalgre and Bolkinggre Village under East Garo Hills district for NRM&GIS , SM&KM and M&E VCF on the 26<sup>th</sup> and 27<sup>th</sup> of August 2021. *For more information contact Parsad Sah 7005051834* 

#### WORKSHOP IN NGH

NGH team conducted a Workshop on Project Review at Mendal Cluster Development Hall, NGH on the 26<sup>th</sup> of August 2021, under Bajengdoba C&RD Block, where five villages have attended the workshop. *For more information contact Celine Sangma* 8575261578