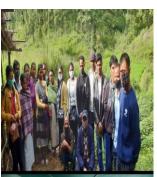

#### EXPOSURE VISIT TO NENGMANDALGRE AND BOLKINGGRE

The DPMU of WGH conducted exposure visit on exchange learning programme on Best Practices to Nengmandalgre and Bolkinggre Village under East Garo Hills district for NRM&GIS , SM&KM and M&E VCF on the 26<sup>th</sup> and 27<sup>th</sup> of August 2021. *For more information contact Parsad Sah 7005051834* 