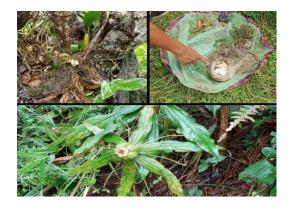

VISIT TO
NENGMANDAL, COMMUNI
TY NURSERY, EGH

EGH team visited
Nengmandal Community
nursery in EGH on 24th of
August 2021, where
villagers are preserving
around 50 wild orchids in
their nursery. For more
information contact
Dimsang M. Sangma
9089447340