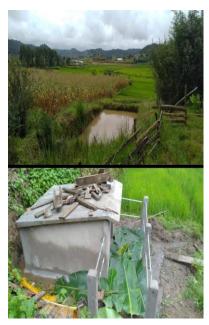

#### WB VIRTUAL TOUR TO RONGGOPGRE, NGH

World Bank Virtual tour to the Ronggopgre Village, on the 24<sup>th</sup> August 2021 for Site Visit of Agroforestry, check dam and Community Nursery, SPMU and DPMU team were present during the virtual tour to the village. *For more information contact Celine Sangma 8575261578* 