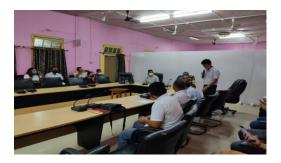

#### WORKSHOP IN NGH

NGH team conducted a Workshop on Project Review at Mendal Cluster Development Hall, NGH on the 26<sup>th</sup> of August 2021, under Bajengdoba C&RD Block, where five villages have attended the workshop. *For more information contact Celine Sangma* 8575261578