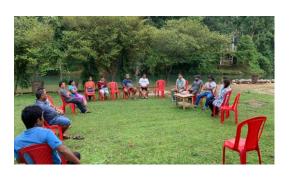

Dimsang M. Sangma

9089447340

Meeting with

RB team had done a follow up meeting with the VNRMC
Mawdiangum on the status of implementation and Community
Contributions and also discussed about the process for Declaration of Community Forest as Protected Forest on 26<sup>th</sup> of August 2021. For more information contact Van
Shan Buhphang 9774944910