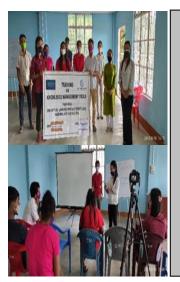

Updates provided by the District KM Team, DPMs, ADPMs, DPMUs and Staff of MBMA Knowledge Management Unit

WGH team conducted two days training programme on KM Tools for new SM/KM VCF for 8 villages held at Nokma Council, Tura under WGH on the 17<sup>th</sup> and 18<sup>th</sup> of Aug. 2021. For more information contact Sitaram Parsad Sah 7005051834