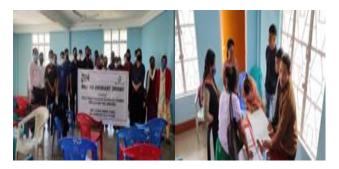

### TRAINING IN TURA, WGH

Two days VNRMC Training on NRM for 14 VNRMC at Nokma Council, Tura on 9<sup>th</sup> &10<sup>th</sup> of November 2021 and training was attended by the district team including DPM AM-EM, PA-SM, hired EE (EM & SM). For more information contact Sitaram Parsad Sah 7005051834