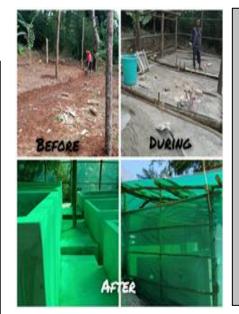

SITE VISIT TO BOLSALGRE, SWGH

Site verification at Balladinggre Under Betasing Block by SWGH FE, EE(SM) and EE(EM) along with VNRMC Members. Total of 3 plans have been verified for Retaining Wall, Dug out Pond and Water Reservoir on the 10<sup>th</sup> of November 2021. *For more information contact Anitya G. Momin 8787392465* 