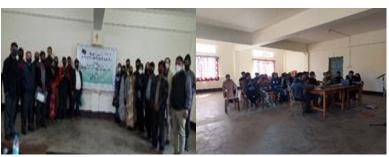

REGIONAL WORKSHOP AT TIEHSAW, WKH

Regional Workshop on Innovation and Traditional Knowledge held at NSSS Hall, Tiehsaw, Nongstoin Block. There were in total 11 innovators who participated in workshop. The District Innovation Committee from WKHD took the opportunity to evaluate and judge the innovators who presented their work on the 11<sup>th</sup> of November 2021. *For more information contact Iophio Pakyntein 9366849149* 