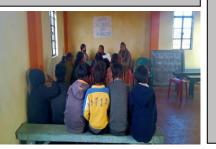

> Updates provided by the District KM Team, DPMs, ADPMs, DPMUs and Staff of MBMA Knowledge Management Unit

AWARENESS PROGRAM AT KYRPHEI IN EKH

Awareness program for the school going children on the basics of NRM conducted by the VCF (Social & KM) and teachers of Kyrphei village, Mawphlang Block, EKH on the 13<sup>th</sup> of November 2021 as part of the Children's Day celebration. *For more information contact Pynshngain Rymmai7005713020* 