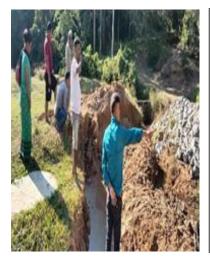

SITE VISIT TO BOLSALGRE, SWGH

Site verification at Balladinggre Under Betasing Block by SWGH FE, EE(SM) and EE(EM) along with VNRMC Members. Total of 3 plans have been verified for Retaining Wall, Dug out Pond and Water Reservoir on the 10<sup>th</sup> of November 2021. *For more information contact Anitya G. Momin 8787392465* 