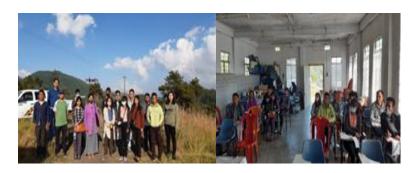

REGIONAL WORKSHOP AT TIEHSAW, WKH

Regional Workshop on Innovation and Traditional Knowledge held at NSSS Hall, Tiehsaw, Nongstoin Block. There were in total 11 innovators who participated in workshop. The District Innovation Committee from WKHD took the opportunity to evaluate and judge the innovators who presented their work on the 11<sup>th</sup> of November 2021. *For more information contact Iophio Pakyntein 9366849149* 