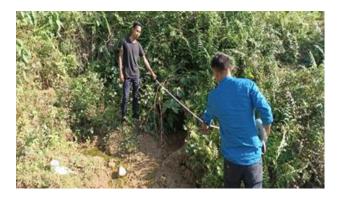

SITE VISIT TO BOLSALGRE, SWGH

Site verification at Balladinggre Under Betasing Block by SWGH FE, EE(SM) and EE(EM) along with VNRMC Members. Total of 3 plans have been verified for Retaining Wall, Dug out Pond and Water Reservoir on the 10<sup>th</sup> of November 2021. *For more information contact Anitya G. Momin 8787392465* 