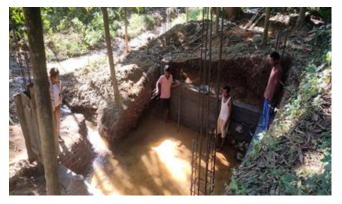

#### VISIT TO BANDALKONA VILLAGE, SWGH

SWGH Hired-M&E visited to Bandalkona VNRMC for Inspection of Completed work of Spring Chamber, under Betasing Block in SWGH on the 8<sup>th</sup> of November 2021. *For more information contact Anitya G. Momin* 8787392465