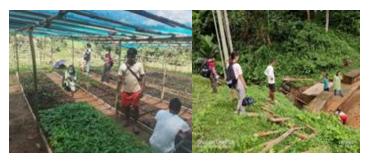

## VISIT TO GANIPARA VNRMC, WGH

WGH team visited Ganipara VNRMC under Dalu Block for KM related documentation and Inspection -cum-Monitoring of completed activities of Nursery at Chigitchak Chisim, Plantation at Meritchi Bisik, Plantation at Chigitchak on the 21st of September 2021. For more information contact Sitaram Prasad Sah 7005051834

## VISIT TO ANANGPARA, WGH

WGH District KM along with Hired-KM and Hired -Field Engineer visited Anangpara VNRMC under Dalu Block for KM related documentation and Inspection -cum-Monitoring of Community Nursery at Chisak and RCC check dam at A'mate Chiring on the 21<sup>st</sup> of September 2021. For more information contact Sitaram Prasad Sah 7005051834