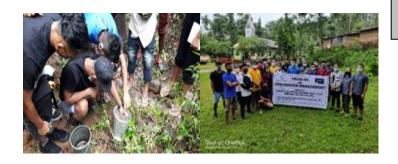

## VISIT TO ANANGPARA, WGH

WGH District KM along with Hired-KM and Hired -Field Engineer visited Anangpara VNRMC under Dalu Block for KM related documentation and Inspection -cum-Monitoring of Community Nursery at Chisak and RCC check dam at A'mate Chiring on the 21<sup>st</sup> of September 2021. For more information contact Sitaram Prasad Sah 7005051834