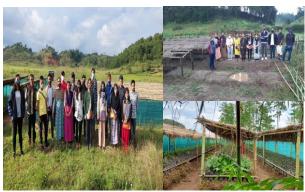

#### TRAINING ON SPRINGSHED MANAGEMENT IN WGH

Two Days Training on Springshed Management (Batch 2) for NRM-GIS VCF and M&E VCFs on basic concepts of Springshed management were discussed and Field Demonstration at Rongdenggre, WGH on Spring Discharge, Water quality Measurement, Catchment area and Filling up of Spring Survey app were discussed on the 21<sup>st</sup> and 22<sup>nd</sup> of September 2021. For more information contact Sitaram Prasad Sah 7005051834