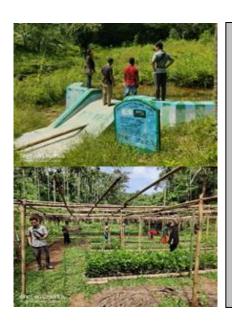

#### **VISITS AND SITE INSPECTIONS - I**

VISIT TO UPPER BAMONPARA, WGH

WGH district KM and hired-KM &FE visited Upper Bamonpara, under Dalu Block, WGH for Inspection of Spring Chamber at School Nok, Inspection of Nursery at Sona Chisam, Inspection of Plantation site at Dekra A·bri and KM related documentation on the 22<sup>nd</sup> of September 2021. For more information contact Sitaram Prasad Sah 7005051834

#### TRAINING ON SPRINGSHED MANAGEMENT IN WGH

Two Days Training on Springshed Management (Batch 2) for NRM-GIS VCF and M&E VCFs on basic concepts of Springshed management were discussed and Field Demonstration at Rongdenggre, WGH on Spring Discharge, Water quality Measurement, Catchment area and Filling up of Spring Survey app were discussed on the 21<sup>st</sup> and 22<sup>nd</sup> of September 2021. For more information contact Sitaram Prasad Sah 7005051834