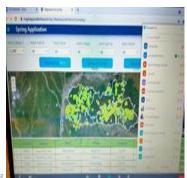

#### TRAINING ON SPRINGSHED MANAGEMENT IN WGH

Two Days Training on Springshed Management (Batch 2) for NRM-GIS VCF and M&E VCFs on basic concepts of Springshed management were discussed and Field Demonstration at Rongdenggre, WGH on Spring Discharge, Water quality Measurement, Catchment area and Filling up of Spring Survey app were discussed on the 21<sup>st</sup> and 22<sup>nd</sup> of September 2021. For more information contact Sitaram Prasad Sah 7005051834