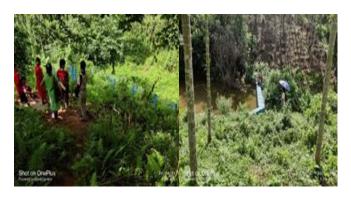

#### **VISITS AND SITE INSPECTIONS - I**

VISIT TO UPPER BAMONPARA, WGH

WGH district KM and hired-KM &FE visited Upper Bamonpara, under Dalu Block, WGH for Inspection of Spring Chamber at School Nok, Inspection of Nursery at Sona Chisam, Inspection of Plantation site at Dekra A·bri and KM related documentation on the 22<sup>nd</sup> of September 2021. For more information contact Sitaram Prasad Sah 7005051834

## VISIT TO GANIPARA VNRMC, WGH

WGH team visited Ganipara VNRMC under Dalu Block for KM related documentation and Inspection -cum-Monitoring of completed activities of Nursery at Chigitchak Chisim, Plantation at Meritchi Bisik, Plantation at Chigitchak on the 21st of September 2021. For more information contact Sitaram Prasad Sah 7005051834

VISIT TO DERINGGAGRE, WGH

WGH dsitrict FE along with Hired External Expert also visited to Deringgagre under Dadenggre Block, WGH for inspection of implemented activities on the 23<sup>rd</sup> of September 2021. For more information contact Sitaram Prasad Sah 7005051834