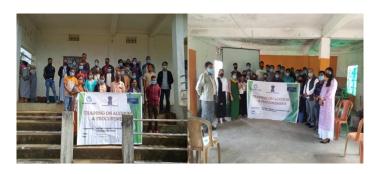

## TRAINING IN SAIPUNG AND KHLIEHRIAT, EJH

EJH team conducted a training on GIS and GPS essential tool for VCF's of both Saipung & Khliehriat block on the 21st of September 2021 in DC Training Hall and on the 22nd of September 2021 in DPMU office. For more information contact Wilhelmos Shylla 8837352834

## TRAINING IN SHNONGRIM AND MOOLAMYLLIANG

EJH team conducted a training on Vermicomposting for VCF's and VNRMC members falling under Saipung block on the 23rd of September 2021 in Shnongrim village and on the 24th of September of 2021 in Moolamylliang village. For more information contact Wilhelmos Shylla 8837352834