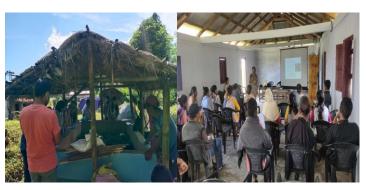

## TRAINING IN SHNONGRIM AND MOOLAMYLLIANG

EJH team conducted a training on Vermicomposting for VCF's and VNRMC members falling under Saipung block on the 23rd of September 2021 in Shnongrim village and on the 24th of September of 2021 in Moolamylliang village. For more information contact Wilhelmos Shylla 8837352834