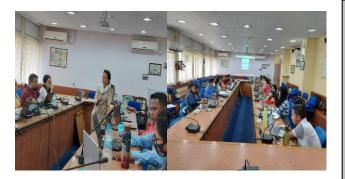

## TRAINING IN SAIPUNG AND KHLIEHRIAT, EJH

EJH team conducted a training on GIS and GPS essential tool for VCF's of both Saipung & Khliehriat block on the 21st of September 2021 in DC Training Hall and on the 22nd of September 2021 in DPMU office. For more information contact Wilhelmos Shylla 8837352834