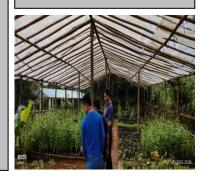

## VISIT TO GANIPARA VNRMC, WGH

WGH team visited Ganipara VNRMC under Dalu Block for KM related documentation and Inspection -cum-Monitoring of completed activities of Nursery at Chigitchak Chisim, Plantation at Meritchi Bisik, Plantation at Chigitchak on the 21st of September 2021. For more information contact Sitaram Prasad Sah 7005051834

## VISIT TO ANANGPARA, WGH

WGH District KM along with Hired-KM and Hired -Field Engineer visited Anangpara VNRMC under Dalu Block for KM related documentation and Inspection -cum-Monitoring of Community Nursery at Chisak and RCC check dam at A'mate Chiring on the 21<sup>st</sup> of September 2021. For more information contact Sitaram Prasad Sah 7005051834