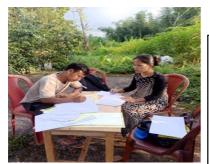

#### **VISITS AND SITE INSPECTIONS – III**

VISIT TO REBUGRE, WGH

WGH district PA-F&P, FE and Hired External Expert (FE) visited to Rebugre under Dadenggre Block for Inspection of implemented activities and checking of Books of Accounts on the 24<sup>th</sup> of September, 2021. For more information contact Sitaram Prasad Sah 7005051834

VISIT TO UMSARANG, RB

RB External Expert on
Accounting visited
Umsarang village, under
Bhoirymbong C&RD Block on
the 21<sup>st</sup> of September 2021
to assist a member of the
VNRMC in the collection of
the Utilisation Certificates
For more information
contact Van Shan Buhphang
9774944910