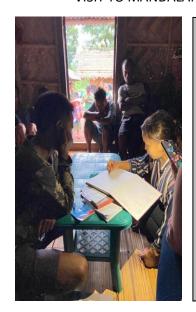

#### **VISITS AND SITE INSPECTIONS – III**

VISIT TO REBUGRE, WGH

WGH district PA-F&P, FE and Hired External Expert (FE) visited to Rebugre under Dadenggre Block for Inspection of implemented activities and checking of Books of Accounts on the 24<sup>th</sup> of September, 2021. For more information contact Sitaram Prasad Sah 7005051834

VISIT TO BOLCHUGRE, WGH

WGH district FE and hired External Expert (FE) visited to Bolchugre under Dadenggre Block, WGH for inspection of implemented activities on the 23<sup>rd</sup> of September 2021. For more information contact Sitaram Prasad Sah 7005051834