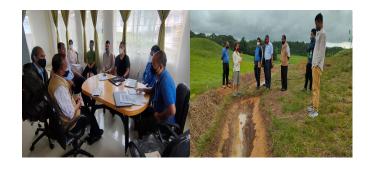

#### MEETING IN TURA, WGH

Mr Jude Xalxo , DPD- CLLMP and Mr Athou Phimu , Senior Manager Project Managemet Unit – Shillong held a team meeting with the District Project Management unit (DPMU), WGH regarding the physical targets under PDO 4 on 22<sup>nd</sup> July 2021. For more information contact Sitaram Parsad Sah 7005051834

#### VISIT TO KAWAK VILLAGE, NGH

NGH Team visited to Kawak village under Resubelpara Block, NGH District on 23th July 2021 along with the DPD Shri. Jude and Senior Manager Shri. Athun.

For more information contact Sitaram Celine Sangma 8575261575