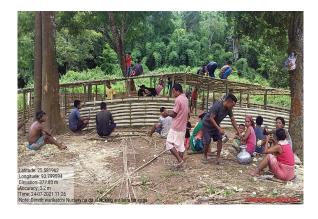

TRAINING AT SAIPUNG & KHLIEHRIAT, EJH

On field training on the A-Frame, Swales and Half-moon terracing for VNRMC members & VCF's of both Saipung & Khliehriat block was conducted in the Sadhana Forest training site in Diengshynrum village (Khliehriat block) on 15<sup>th</sup> and 17<sup>th</sup> July 2021. For more information contact Wilhelmos Shylla 8837352834