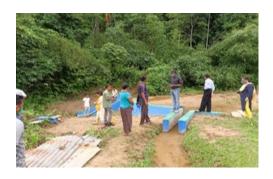

TRAINING AT SAIPUNG & KHLIEHRIAT, EJH

On field training on the A-Frame, Swales and Half-moon terracing for VNRMC members & VCF's of both Saipung & Khliehriat block was conducted in the Sadhana Forest training site in Diengshynrum village (Khliehriat block) on 15<sup>th</sup> and 17<sup>th</sup> July 2021. For more information contact Wilhelmos Shylla 8837352834