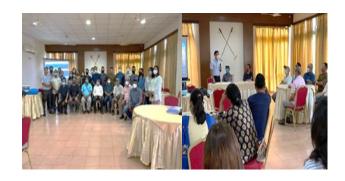

#### FIELD VISIT BY PRINCIPAL SECRETARY

Field visit by the Principal Secretary, Health & FW, C&RD Shri. Sampath Kumar, IAS, and the Social Welfare department along with officials from Mawkynrew C&RD Block was held at Thangsning-Jongksha-Mawkynrew and Umtong villages to assess the Covid-19 as well as vaccination status in these villages. A brief interaction with the VCFs as well on CLLMP was also convened on 21st July 2021. For more information contact Pynshngain Rymmai 7005713020