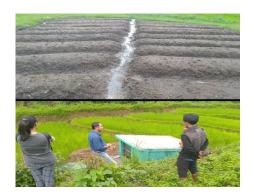

#### VISIT TO BAISHPARA AND SONABIL VILLAGES, SWGH

SWGH, AM(KM) and ADPM visited Baishpara Village and Sonabil Village, SWGH to inspect the ongoing work of dugout pond on 24<sup>th</sup> July 2021. For more information contact Anitya G. Momin 8787392465

#### VISIT TO BANDALKONA VILLAGE, SWGH

APD and Senior Manager (Project Management) of SPMU team along with SWGH, DPMU team visited Bandalkona village to inspect the work implementation. For more information contact Anitya G.

#### VISIT TO DORAMBOKGRE AND SONABIL VILLAGES

APD and Senior Manager (Project Management) of SPMU team along with DPMU team visited Dorambokgre and Sonabil village to inspect the work implementation on 21st July 2021. For more information contact Anitya G. Momin 8787392465