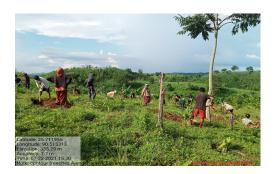

#### VISIT TO KAWAK VILLAGE, NGH

NGH Team visited to Kawak village under Resubelpara Block, NGH District on 23th July 2021 along with the DPD Shri. Jude and Senior Manager Shri. Athun.

For more information contact Sitaram Celine Sangma 8575261575