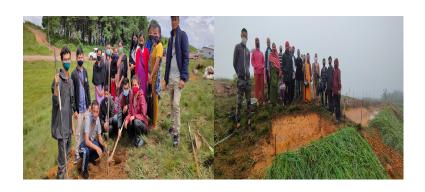

#### VISIT TO BAISHPARA AND SONABIL VILLAGES, SWGH

SWGH, AM(KM) and ADPM visited Baishpara Village and Sonabil Village, SWGH to inspect the ongoing work of dugout pond on 24<sup>th</sup> July 2021. For more information contact Anitya G. Momin 8787392465

#### VISIT TO BANDALKONA VILLAGE, SWGH

APD and Senior Manager (Project Management) of SPMU team along with SWGH, DPMU team visited Bandalkona village to inspect the work implementation. For more information contact Anitya G.

#### VISIT TO DORAMBOKGRE AND SONABIL VILLAGES

APD and Senior Manager (Project Management) of SPMU team along with DPMU team visited Dorambokgre and Sonabil village to inspect the work implementation on 21st July 2021. For more information contact Anitya G. Momin 8787392465