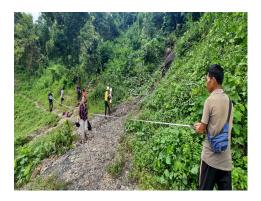

#### **VISITS AND SITE INSPECTIONS - I**

VISIT TO NONGSIER, RB

RB External Experts on GIS visited Nongsier village on 19<sup>th</sup> July 2021 to train the VCFs of Nongsier village on ArcGIS Survey App. For more information contact Van Shan Buhphang 9774944910

VISIT TO MAWDIANGUM VILLAGE, RB

RB External Experts on EM visited Mawdiangum village on the 22<sup>nd</sup> July 2021 to train the VCFs of Quinine village on Arc GIS Survey App. For more information contact Van Shan Buhphang 9774944910

Updates provided by the District KM Team, DPMs, ADPMs, DPMUs and Staff of MBMA Knowledge Management Unit VISIT TO UMTUNG VILLAGE, RB

RB External Experts on GIS visited Umtung village under Bhoirymbong C&RD Block on the 22<sup>nd</sup> July 2021 to update the Activity Map.

For more information contact Van Shan Buhphang 9774944910

VISIT TO QUININE VILLAGE, RB

RB External Experts on GIS, EM and PA EM visited Quinine village under Umling C&RD Block on the 19<sup>th</sup> July 2021 to train the VCFs of Quinine village on Arc GIS Survey App.