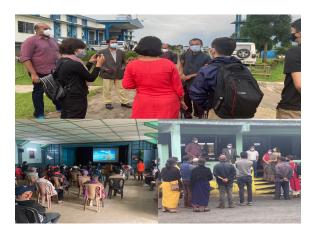

#### MEETING IN TURA, WGH

Mr Jude Xalxo , DPD- CLLMP and Mr Athou Phimu , Senior Manager Project Managemet Unit – Shillong held a team meeting with the District Project Management unit (DPMU), WGH regarding the physical targets under PDO 4 on 22<sup>nd</sup> July 2021. For more information contact Sitaram Parsad Sah 7005051834

### MEETING IN WGH

WGH, Social management Team had a meeting in presents of Meridula and Swati on Land Ownership Virtual zoom meeting on 19<sup>th</sup> July 2021. *For more information contact Sitaram Parsad Sah 7005051834* 

#### MEEETING STAKEHOLDERS IN WGH

WGH District Team attended Consultative Interaction on NRM with Stakeholders (NOKMA and GHADC) at Polo Orchid Tura on 22<sup>nd</sup> July 2021, the meeting was organised by SPMU-Shillong and DPMU – WGH, CLLMP. For more information contact Sitaram Parsad Sah 7005051834