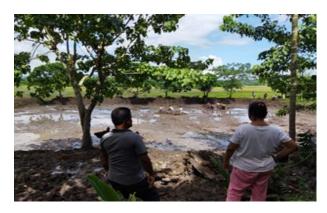

#### VISIT TO KAWAK VILLAGE, NGH

NGH Team visited to Kawak village under Resubelpara Block, NGH District on 23th July 2021 along with the DPD Shri. Jude and Senior Manager Shri. Athun.

For more information contact Sitaram Celine Sangma 8575261575