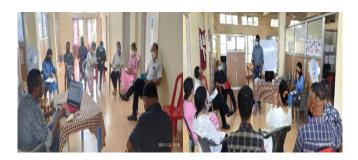

#### MEEETING STAKEHOLDERS IN WGH

WGH District Team attended Consultative Interaction on NRM with Stakeholders (NOKMA and GHADC) at Polo Orchid Tura on 22<sup>nd</sup> July 2021, the meeting was organised by SPMU-Shillong and DPMU – WGH, CLLMP. For more information contact Sitaram Parsad Sah 7005051834